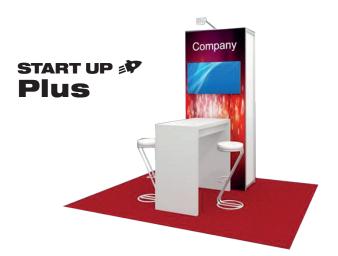

## Booth setup package:

Plus: 1 40" monitor including wall mount

- 1 spotlight
- 1 bridge type table
- 2 bar stools
- fabric frame covering for individualised printing
- 1 electric outlet